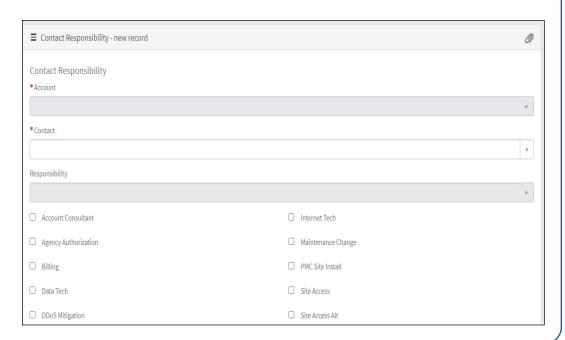

# **How To: Create a New Contact Responsibility (New Record)**

**Portal access** is no longer restricted to those who have authority to purchase.

Authorized signatories can setup user roles and responsibilities for their account.

Check the box to assign a new user the appropriate role.

Note: If you check the box Agency Authorization, an individual should be able to certify that funding is available for the services requested.